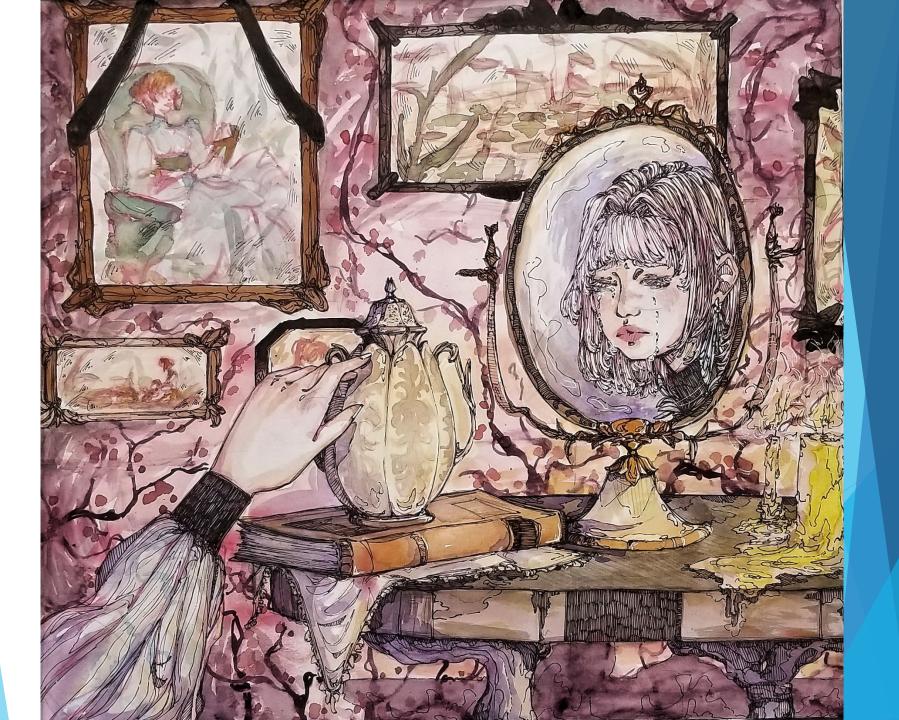

## **Reflection of Grief**

**Student:** Samiele Christensen **District:** Mead School District

**School:** Mt. Spokane High School

**Instructor:** Jenne Hatcher

Medium: Watercolor and Ink

## **Artist Statement**

As the weird love child between lesbianism and nonbinary-ness, my work centers almost exclusively around femininity and the various ways to depict it - as it is often a reflection of myself and my experiences as a human being.

Using watercolor and ink, as well as a myriad of illustration techniques, I set out to bring depth to my subjects and explore the many reflections of personhood.

**Status:** Exhibit only